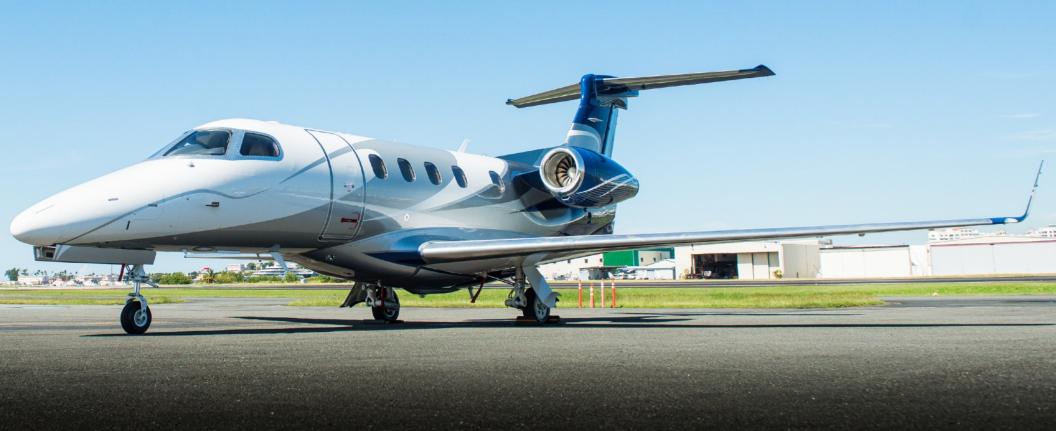

www.jetAVIVA.com | sales@jetAVIVA.com | +1.512.410.0295

YEAR & MODEL: 2014 PHENOM 300AIRFRAME TT: 1,385 SNEWSERIAL NUMBER: 50500191ENGINES: 1,385 / 1,385 TT SNEWREGISTRATION: N715DELOCATION: ATLANTA, GA

### EXTERIOR & PAINT:

#### Overall White Base with Dark Blue, Dark Silver, and Light Silver