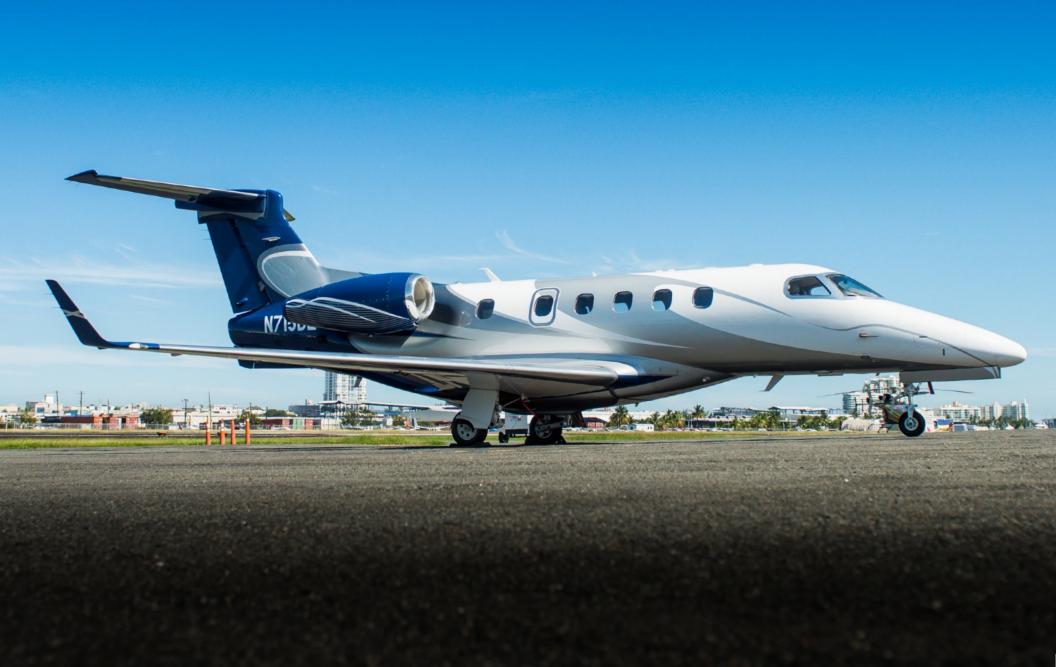

www.jetAVIVA.com | sales@jetAVIVA.com | +1.512.410.0295

YEAR & MODEL: 2014 PHENOM 300AIRFRAME TT: 1,385 SNEWSERIAL NUMBER: 50500191ENGINES: 1,385 / 1,385 TT SNEWREGISTRATION: N715DELOCATION: ATLANTA, GA

### EXTERIOR & PAINT:

#### Overall White Base with Dark Blue, Dark Silver, and Light Silver