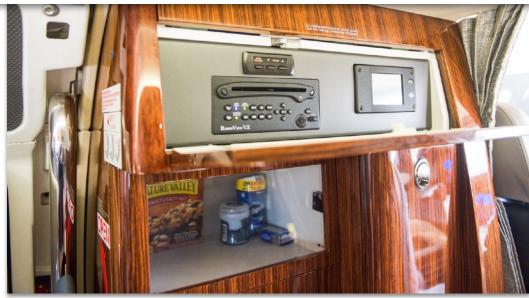

#### High Speed Internet (ATG-4000)

Garmin Synthetic Vision SVS Jeppesen Chartview Aircell Satellite Phone Kannad ELT 406AF RVSM Compliant

### **INTERIOR & CABIN:**

Nine (9) Passenger VIP Cabin Forward cabin two-place divan Main cabin four-place club plus two forward-facing seats Aft cabin, fully enclosed belted lavatory with sink Large forward cabin refreshment center with cabin entertainment controls All interior seats upholstery replaced in October 2019