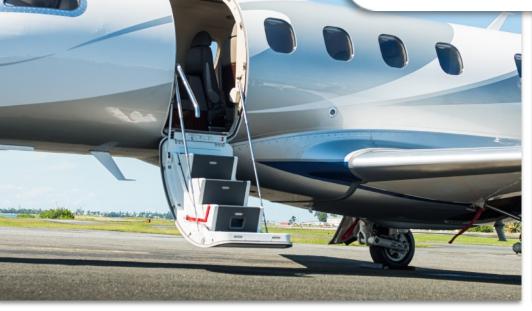

### **INTERIOR & CABIN:**

Nine (9) Passenger VIP Cabin Forward cabin two-place divan Main cabin four-place club plus two forward-facing seats Aft cabin, fully enclosed belted lavatory with sink Large forward cabin refreshment center with cabin entertainment controls All interior seats upholstery replaced in October 2019