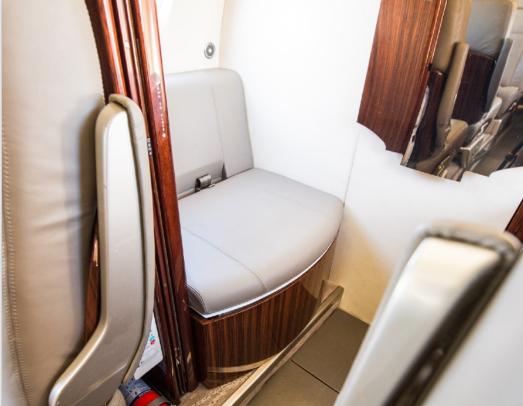

### **INTERIOR & CABIN:**

Nine (9) Passenger VIP Cabin Forward cabin two-place divan Main cabin four-place club plus two forward-facing seats Aft cabin, fully enclosed belted lavatory with sink Large forward cabin refreshment center with cabin entertainment controls All interior seats upholstery replaced in October 2019