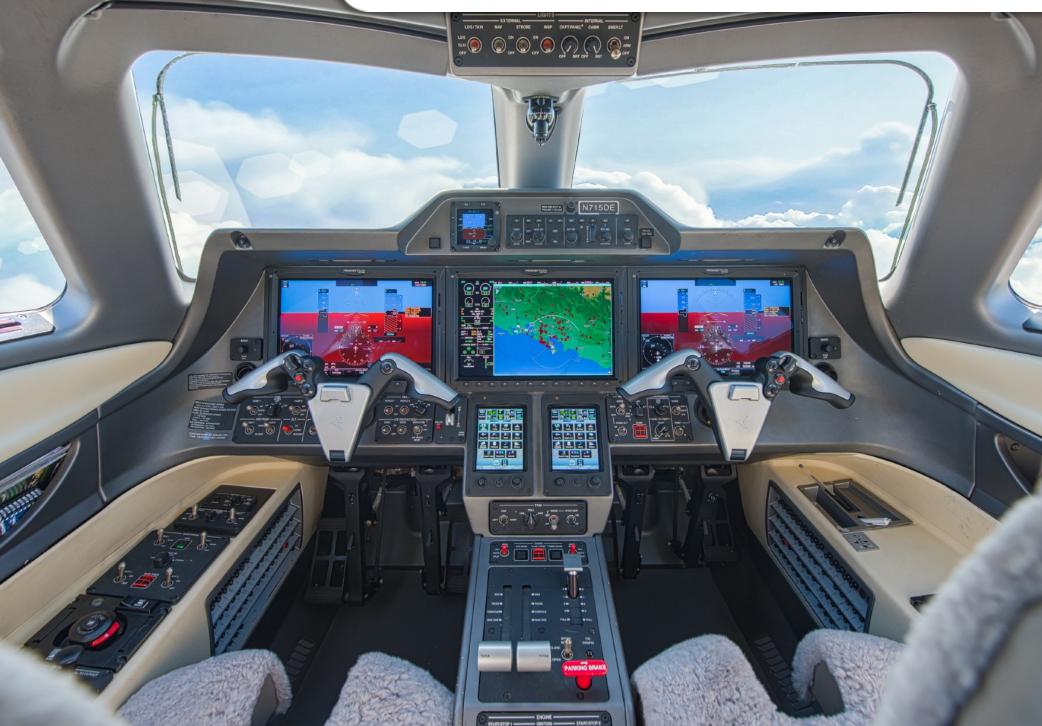

#### Garmin G3000 Touch Screen Prodigy Flight Deck

ADS-B Out Garmin TAWS-A Terrain ACSS TCAS-II Traffic Honeywell HF Radio with SELCAL ACSS RC2-852 Mode S Transponders Garmin GWX-70 Weather Radar Collins ADF ADF-462 Honeywell DME KN-63 Honeywell Radio Altimeter KRA-405B XM Satellite Weather and Radio Garmin Dual AHRS Garmin Dual Air Data Computers Garmin Integrated Avionics Unit Integrated Electronic Standby Instruments (IESI) Coupled VNAV and WAAS Capability