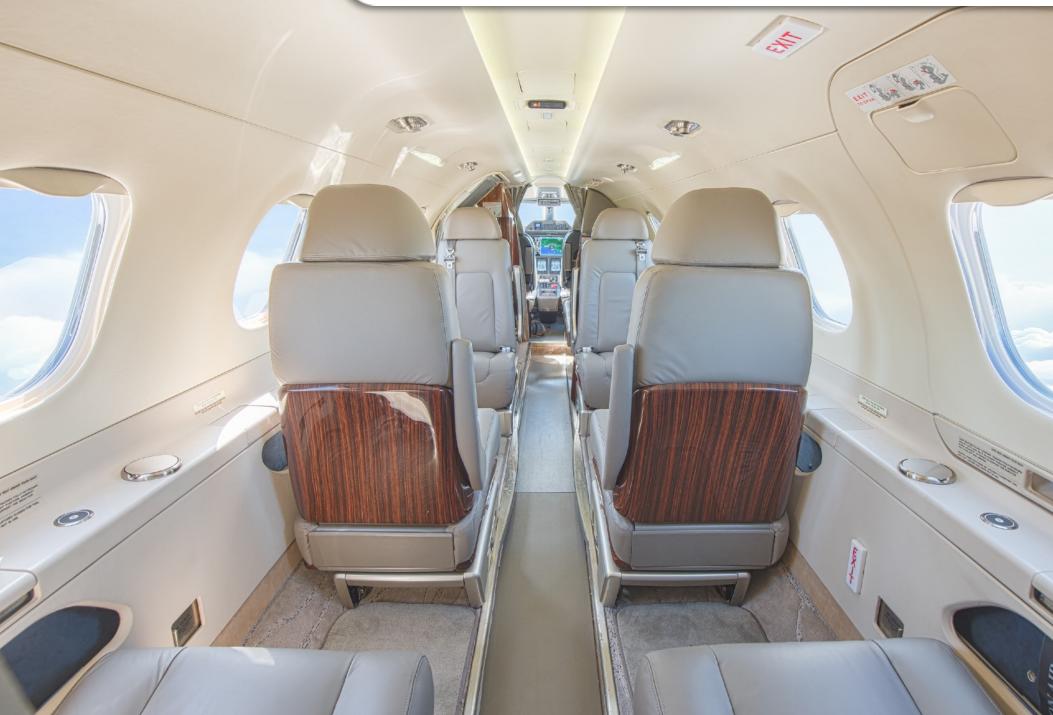

### **INTERIOR & CABIN:**

Nine (9) Passenger VIP Cabin Forward cabin two-place divan Main cabin four-place club plus two forward-facing seats Aft cabin, fully enclosed belted lavatory with sink Large forward cabin refreshment center with cabin entertainment controls All interior seats upholstery replaced in October 2019