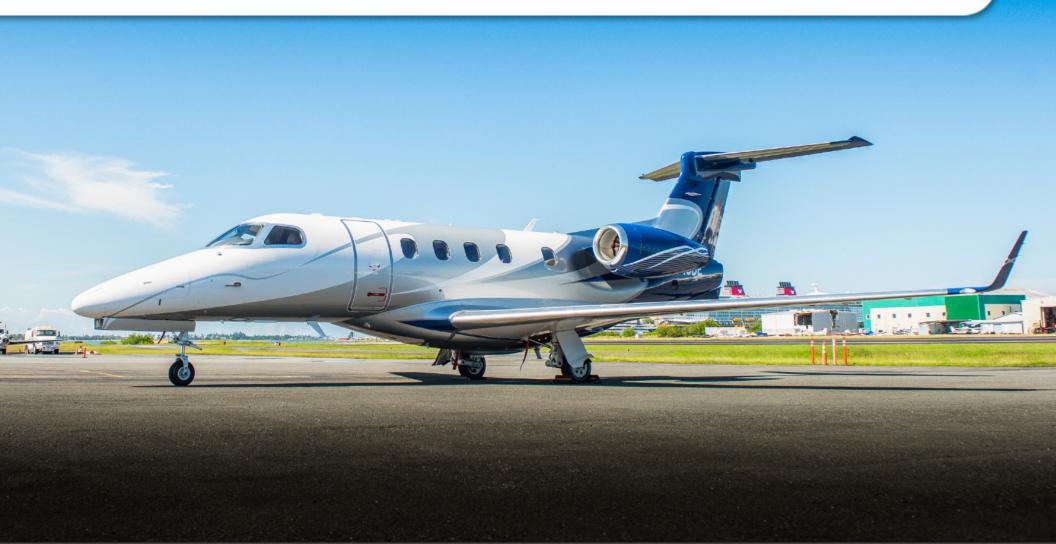

www.jetAVIVA.com | sales@jetAVIVA.com | +1.512.410.0295

YEAR & MODEL: 2014 PHENOM 300AIRFRAME TT: 1,385 SNEWSERIAL NUMBER: 50500191ENGINES: 1,385 / 1,385 TT SNEWREGISTRATION: N715DELOCATION: ATLANTA, GA

### EXTERIOR & PAINT:

#### Overall White Base with Dark Blue, Dark Silver, and Light Silver