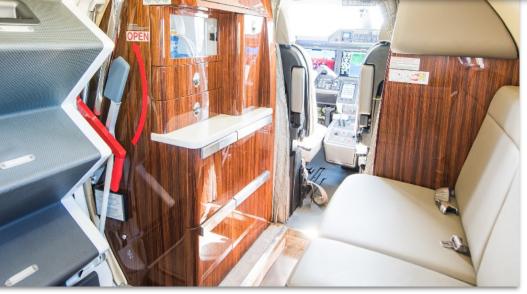

### **INTERIOR & CABIN:**

Nine (9) Passenger VIP Cabin Forward cabin two-place divan Main cabin four-place club plus two forward-facing seats Aft cabin, fully enclosed belted lavatory with sink Large forward cabin refreshment center with cabin entertainment controls All interior seats upholstery replaced in October 2019