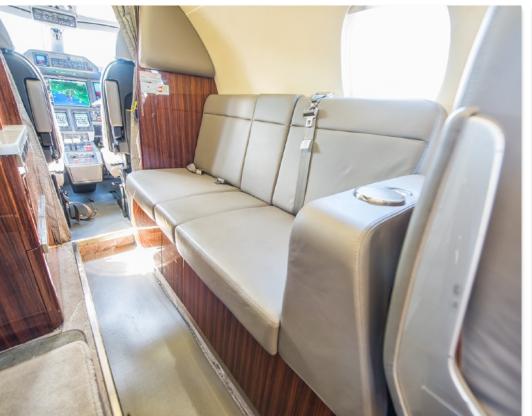

### **INTERIOR & CABIN:**

Nine (9) Passenger VIP Cabin Forward cabin two-place divan Main cabin four-place club plus two forward-facing seats Aft cabin, fully enclosed belted lavatory with sink Large forward cabin refreshment center with cabin entertainment controls All interior seats upholstery replaced in October 2019