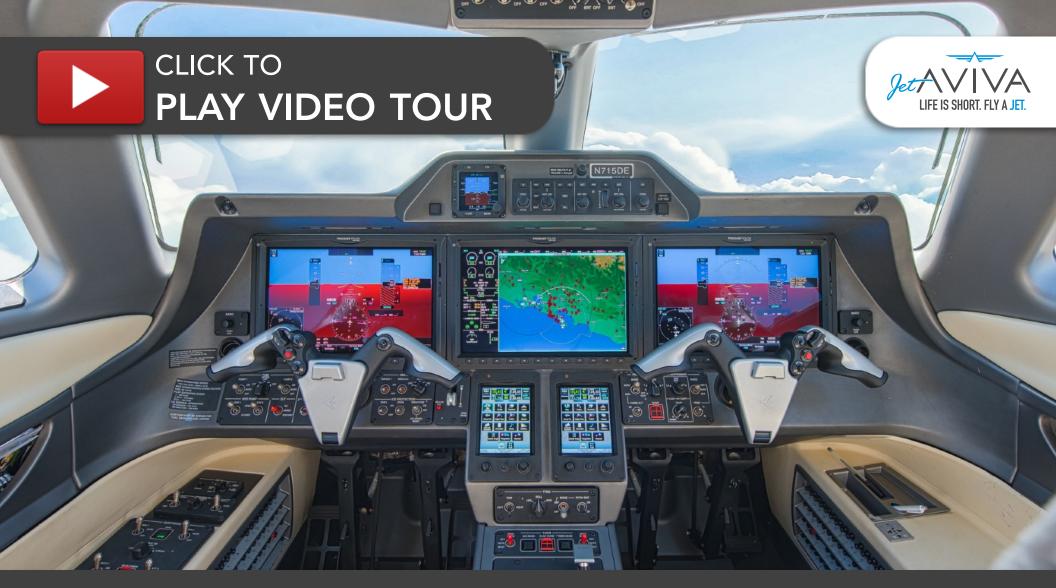

### AVIONICS:

#### Garmin G3000 Touch Screen Prodigy Flight Deck

ADS-B Out Garmin TAWS-A Terrain ACSS TCAS-II Traffic Honeywell HF Radio with SELCAL ACSS RC2-852 Mode S Transponders Garmin GWX-70 Weather Radar Collins ADF ADF-462 Honeywell DME KN-63 Honeywell Radio Altimeter KRA-405B XM Satellite Weather and Radio Garmin Dual AHRS Garmin Dual Air Data Computers Garmin Integrated Avionics Unit Integrated Electronic Standby Instruments (IESI) Coupled VNAV and WAAS Capability